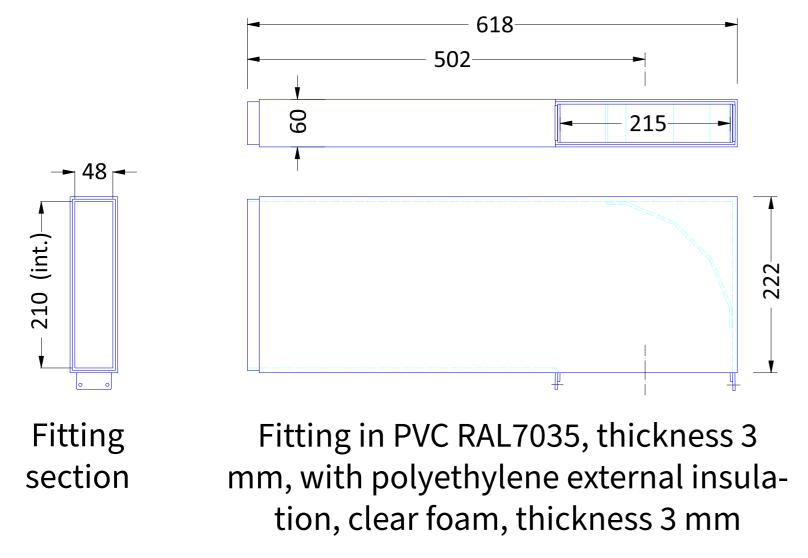

## 90° fitting for low reveal kit for Ambientika - code VMKSA60RFLATSW2

The fitting should be used with the reveal kit (see the code below) and also includes 4 screws and 1 strip of adhesive tape so it can be fixed onto the reveal kit. During set-up, remove the polystyrene cap from the reveal kit, after manually drilling a hole at the centre to assist with operation, and place it onto the opening of the fitting. The grille on the opening is the one contained in the reveal kit as standard, or a stainless one (the latter should be ordered separately).