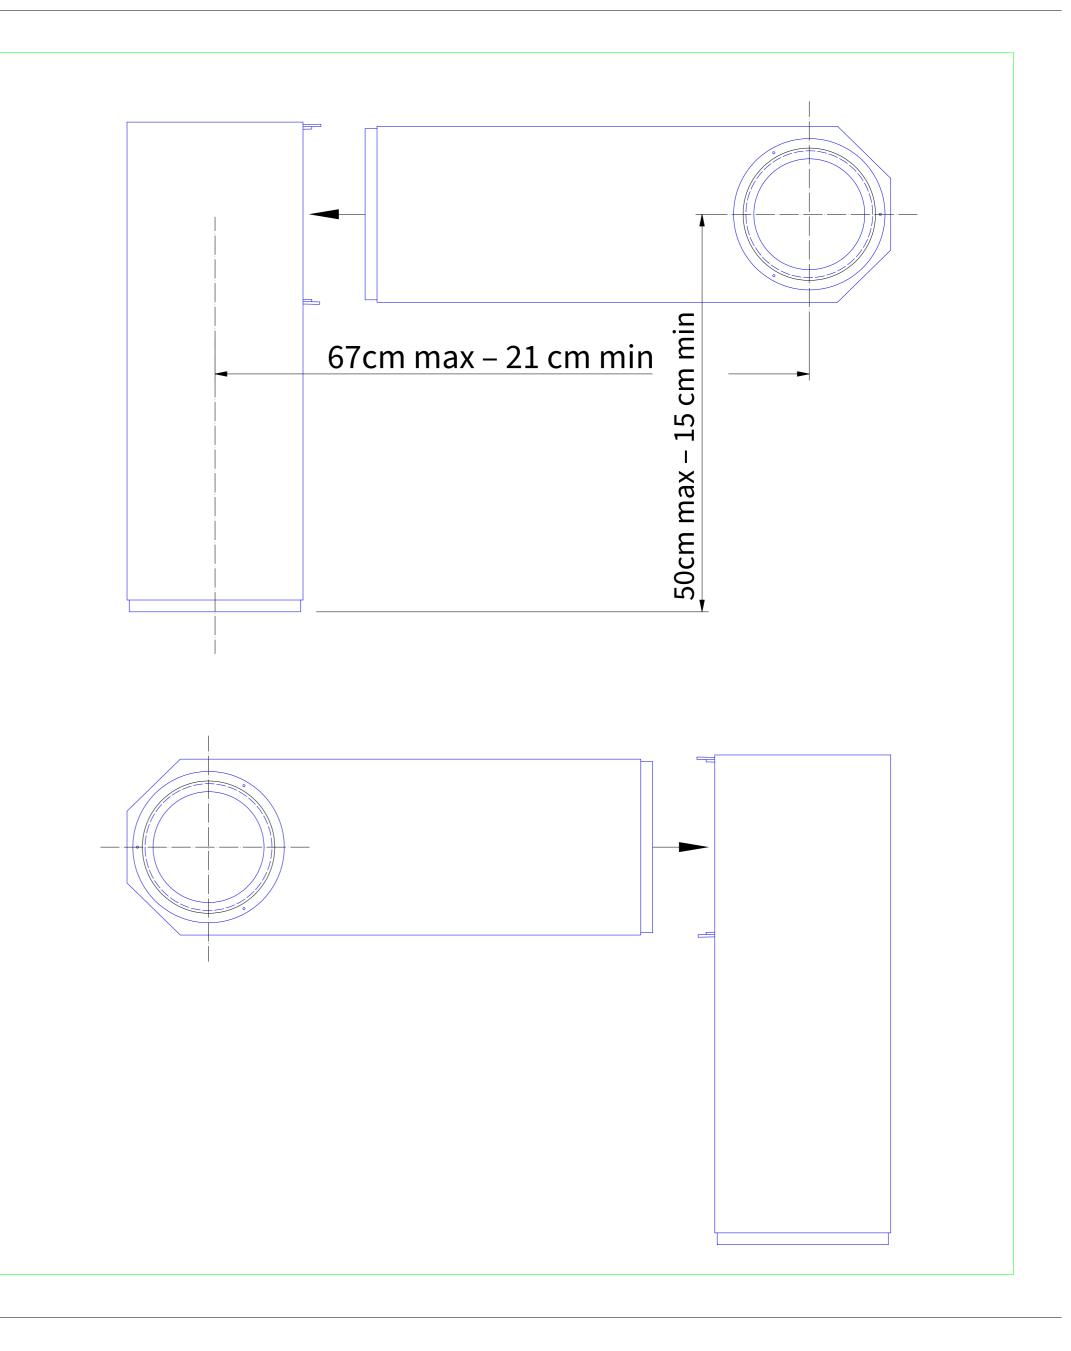

90° fitting with related low reveal kit, code VMKSA-60FLATSW2 in right (on top) or left configuration (below), with set-up possible directly on site as the fitting is "reversible".